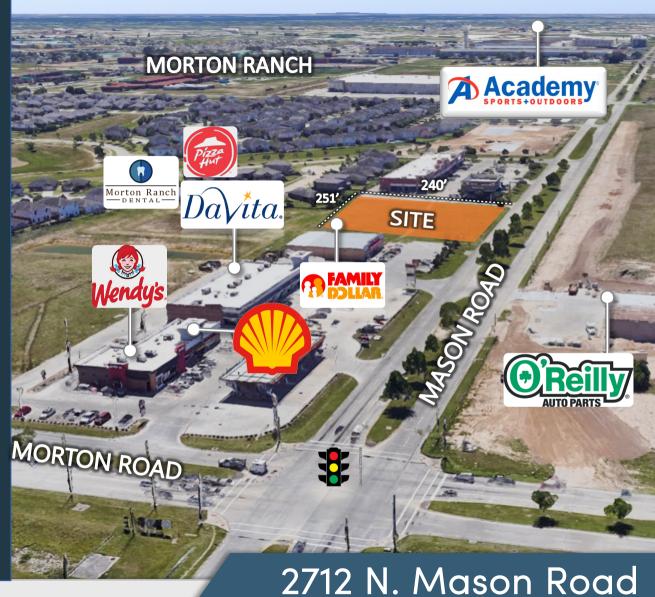

LAND FOR **LEASE ±1.38 ACRES** (Divisible)

GROUND **LEASE** OR BUILD-TO-SUIT

713.529.4244 ddale@derrickinterests.com Katy, TX 77449

## PROPERTY HIGHLIGHTS

- ±1.38 ACRES (DIVISABLE)
- BUILD-TO-SUIT OR DESIGN BUILT
- CROSS ACCESS WITH ANCHORED RETAIL ON EITHER SIDE
- OUTSIDE 500 YEAR FLOOD PLANS (NO HARVEY FLOODING)
- CONVENIENT ACCESS TO SH 99 & I-10
- LOCATED IN KATY, TX ONE OF THE FASTEST GROWING CITIES IN TEXAS
- BLOCKS AWAY FROM ACADEMY HEADQUARTERS, GEICO CORPORATE & MORTON RANCH SCHOOL SYSTEM