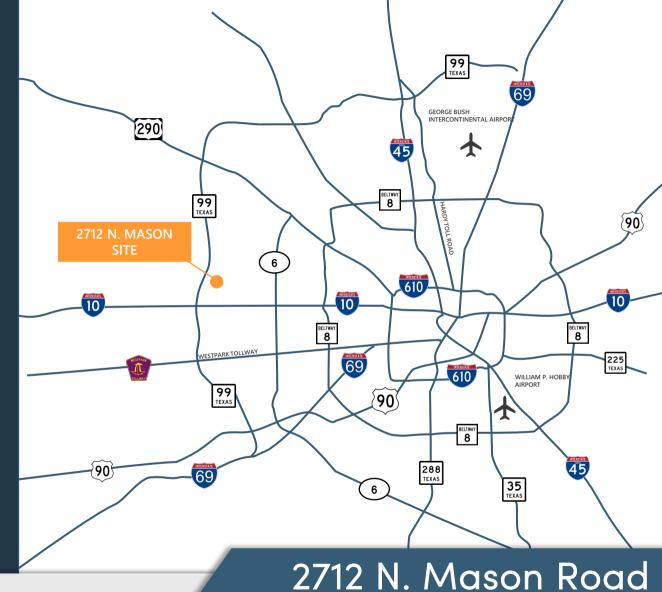

LAND FOR **LEASE ±1.38 ACRES** (Divisible)

GROUND **LEASE** OR BUILD-TO-SUIT

713.529.4244 ddale@derrickinterests.com Katy, TX 77449

## PROPERTY HIGHLIGHTS

- ±1.38 ACRES (DIVISABLE)
- BUILD-TO-SUIT OR DESIGN BUILT
- CROSS ACCESS WITH ANCHORED RETAIL ON EITHER SIDE
- OUTSIDE 500 YEAR FLOOD PLANS (NO HARVEY FLOODING)
- CONVENIENT ACCESS TO SH 99 & I-10
- LOCATED IN KATY, TX ONE OF THE FASTEST GROWING CITIES IN TEXAS
- BLOCKS AWAY FROM ACADEMY HEADQUARTERS, GEICO CORPORATE & MORTON RANCH SCHOOL SYSTEM