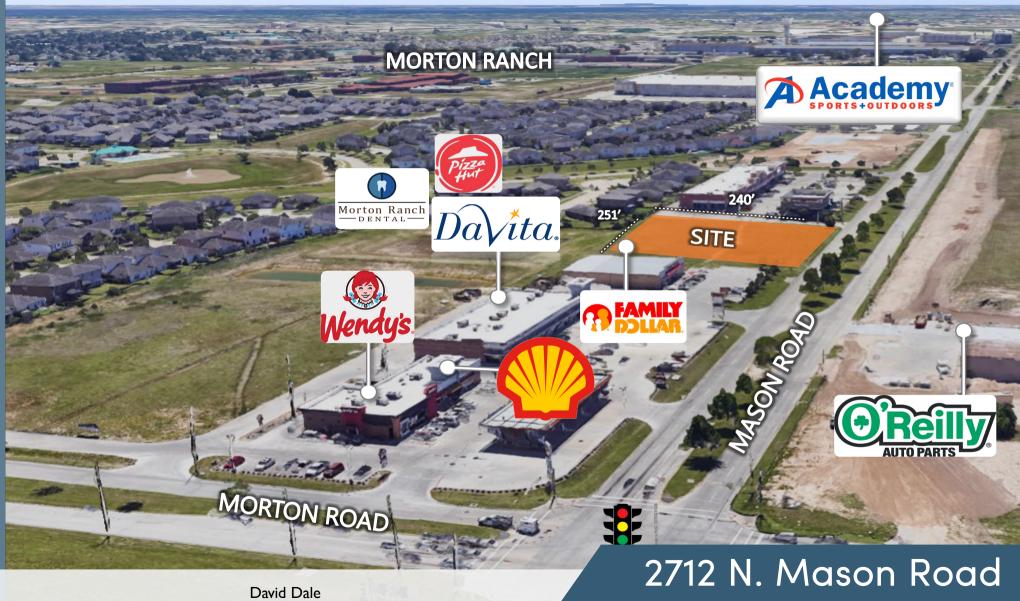

LAND FOR **LEASE ±1.38 ACRES** (Divisible)

GROUND **LEASE** OR BUILD-TO-SUIT

713.529.4244 ddale@derrickinterests.com Katy, TX 77449

## PROPERTY HIGHLIGHTS

- ±1.38 ACRES (DIVISABLE)
- BUILD-TO-SUIT OR DESIGN BUILT
- CROSS ACCESS WITH ANCHORED RETAIL ON EITHER SIDE
- OUTSIDE 500 YEAR FLOOD PLANS (NO HARVEY FLOODING)
- CONVENIENT ACCESS TO SH 99 & I-10
- LOCATED IN KATY, TX ONE OF THE FASTEST GROWING CITIES IN TEXAS
- BLOCKS AWAY FROM ACADEMY HEADQUARTERS, GEICO CORPORATE & MORTON RANCH SCHOOL SYSTEM