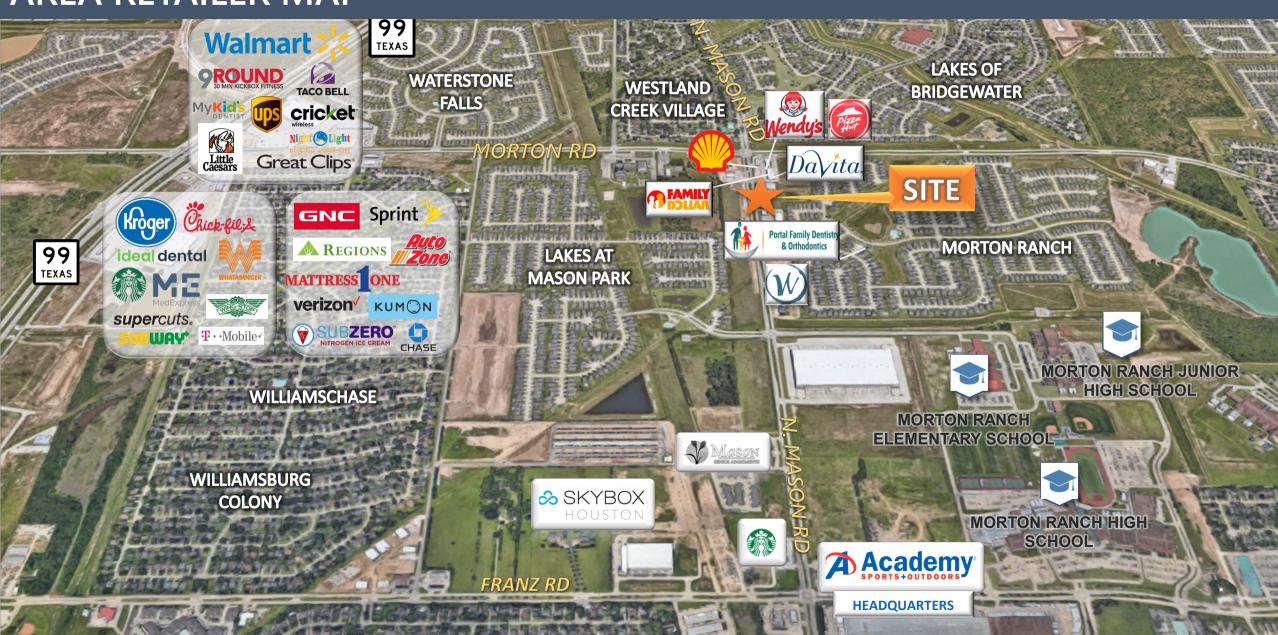

LAND FOR **LEASE ±1.38 ACRES** (Divisible)

GROUND **LEASE** OR BUILD-TO-SUIT





713.529.4244 ddale@derrickinterests.com Katy, TX 77449

## PROPERTY HIGHLIGHTS

- ±1.38 ACRES (DIVISABLE)
- BUILD-TO-SUIT OR DESIGN BUILT
- CROSS ACCESS WITH ANCHORED RETAIL ON EITHER SIDE
- OUTSIDE 500 YEAR FLOOD PLANS (NO HARVEY FLOODING)
- CONVENIENT ACCESS TO SH 99 & I-10
- LOCATED IN KATY, TX ONE OF THE FASTEST GROWING CITIES IN TEXAS
- BLOCKS AWAY FROM ACADEMY HEADQUARTERS, GEICO CORPORATE & MORTON RANCH SCHOOL SYSTEM







David Dale
713.529.4244
ddale@derrickinterests.com

## **AREA RETAILER MAP**



# **DEMOGRAPHICS**

### **POPULATION**

| Demographics     | 1 Mile   | 3 Mile   | 5 Mile    |
|------------------|----------|----------|-----------|
| Population       | 11,400   | 101,206  | 233,132   |
| Households       | 3,605    | 29,007   | 91,000    |
| Median HH Income | \$73,801 | \$85,805 | \$108,235 |

#### **TRAFFIC**

| Street        | Cross Street | Distance | Traffic Volume* |
|---------------|--------------|----------|-----------------|
| Mason Road    | Franz Road   | 0.6 mi   | 29,420          |
| Morton Road   | Mason Road   | 0.3 mi   | 13,925          |
| HW 99         | Franz Road   | 2.2 mi   | 35,381          |
| Franz Road    | Mason Road   | 0.9 mi   | 13,088          |
| Interstate 10 | Highway 90   | 2.4 mi   | 151,937         |

\*2016 TXDOT Traffic Count

T